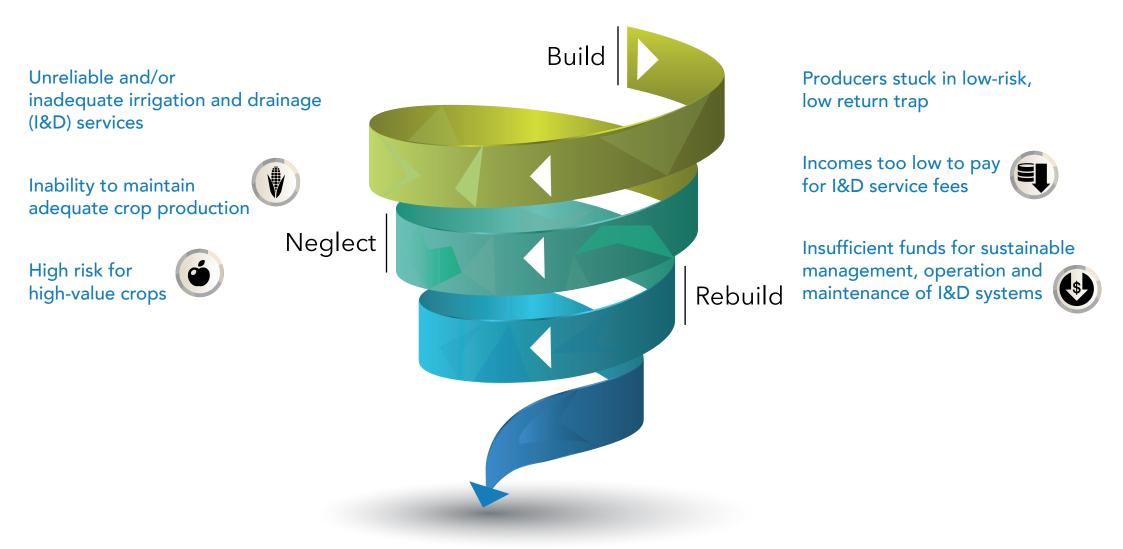

# The Downward Spiral of the Build-Neglect Rebuild Cycle

The Problem-Driven Action-Learning Planning Approach to Water Services Delivery