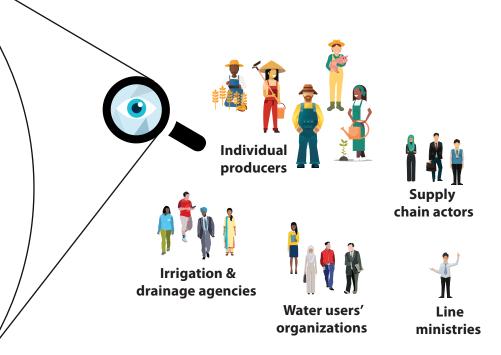

ltiple Perspectives on Functional Performance

### Organizational functions

Water service-delivery functions

Irrigation services: Ensure scheduling and delivery of agreedupon quantity and quality of water to users in a reliable, flexible, and equitable manner

**Drainage services**: Ensure the evacuation of excess water to avoid production losses due to negative impacts to soil, such as those caused by flooding

**Other water uses** (if applicable): Water supply for the rural residents and livestock

Financing

Management of technical operations and other organizational processes

Asset management and strategy

#### Governance functions

- Transparency and customer orientation
- Institutional coherence, accountability, and inclusivity
  - Presence of enabling policy and legal framework